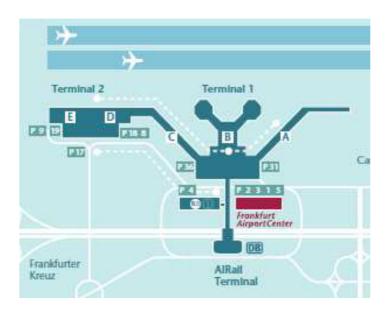

## Frankfurt Airport Center (FAC): Directions

FRA HX/C is located at Terminal 1 of Frankfurt Airport, in the Frankfurt Airport Center (FAC). The walkway can be reached via either of the two **escalators (going up) between the departure halls A and B**. Please follow the signs marked "FAC 1" and "Long Distance train station".

Once you have reached the tunnel walkway, take the first left, passing a smokers balcony and some elevators. Then turn right, following the walkway tunnel, heading towards two sliding doors. You will find yourself opposite the Star Alliance entrance and an open café called MONDOS. Take the escalator on the right hand side, which brings you up one level, exactly opposite of the Commerzbank branch. Turn right and head down another long walkway tunnel. At the end you will see a 'blue tooth', indicating a dentist. Once you have reached the 4 elevators to Tower D, go up to the 8<sup>th</sup> floor and enter the office premises via entrance 4.